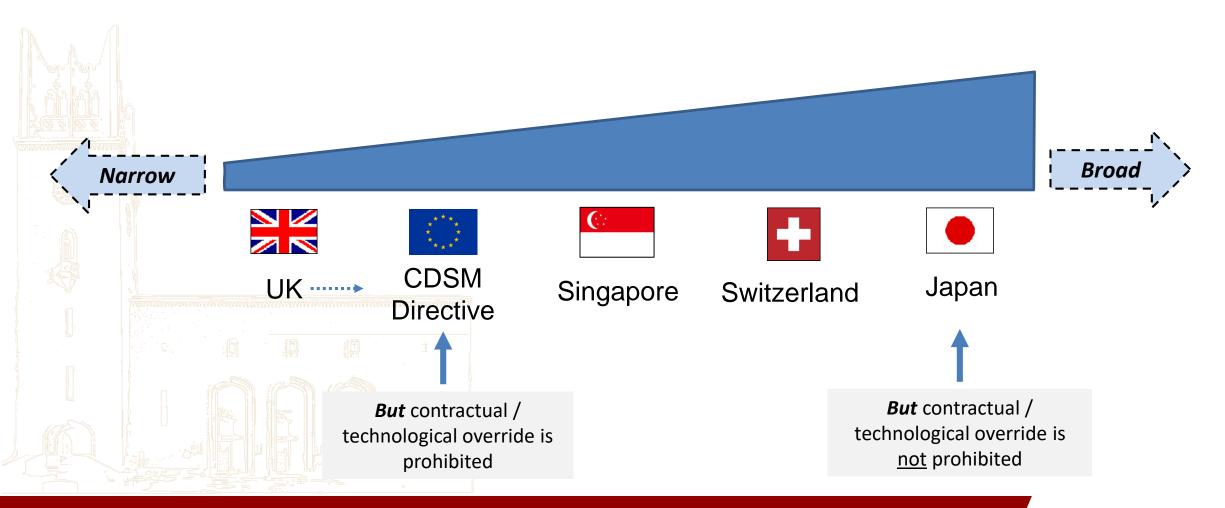

# **TDM Exceptions in Comparison**

# **TDM Exceptions in Comparison**

|                                                                                                                                                                                                                                                                                                                                                                                                                                                                                                                                                                                                                                                                                                                                                                                                                                                                                                                                                                                                                                                                                                                                                                                                                                                                                                                                                                                                                                                                                                                                                                                                                                                                                                                                                                                                                                                                                                                                                                                                                                                                                                                                | Type of TDM                                                                            | UK  | EU Directive                     | Switzerland | Japan |
|--------------------------------------------------------------------------------------------------------------------------------------------------------------------------------------------------------------------------------------------------------------------------------------------------------------------------------------------------------------------------------------------------------------------------------------------------------------------------------------------------------------------------------------------------------------------------------------------------------------------------------------------------------------------------------------------------------------------------------------------------------------------------------------------------------------------------------------------------------------------------------------------------------------------------------------------------------------------------------------------------------------------------------------------------------------------------------------------------------------------------------------------------------------------------------------------------------------------------------------------------------------------------------------------------------------------------------------------------------------------------------------------------------------------------------------------------------------------------------------------------------------------------------------------------------------------------------------------------------------------------------------------------------------------------------------------------------------------------------------------------------------------------------------------------------------------------------------------------------------------------------------------------------------------------------------------------------------------------------------------------------------------------------------------------------------------------------------------------------------------------------|----------------------------------------------------------------------------------------|-----|----------------------------------|-------------|-------|
| \\\\\\\\\\\\\\\\\\\\\\\\\\\\\\\\\\\\\\                                                                                                                                                                                                                                                                                                                                                                                                                                                                                                                                                                                                                                                                                                                                                                                                                                                                                                                                                                                                                                                                                                                                                                                                                                                                                                                                                                                                                                                                                                                                                                                                                                                                                                                                                                                                                                                                                                                                                                                                                                                                                         | For non-commercial scientific research                                                 | ОК  | ОК                               | ОК          | ОК    |
| To the state of th | For commercial research                                                                |     | OK<br>(but opt-out possible)     | ОК          | ОК    |
|                                                                                                                                                                                                                                                                                                                                                                                                                                                                                                                                                                                                                                                                                                                                                                                                                                                                                                                                                                                                                                                                                                                                                                                                                                                                                                                                                                                                                                                                                                                                                                                                                                                                                                                                                                                                                                                                                                                                                                                                                                                                                                                                | Exploitations other than reproduction (e.g. Distribution, communication to the public) |     |                                  |             | ОК    |
|                                                                                                                                                                                                                                                                                                                                                                                                                                                                                                                                                                                                                                                                                                                                                                                                                                                                                                                                                                                                                                                                                                                                                                                                                                                                                                                                                                                                                                                                                                                                                                                                                                                                                                                                                                                                                                                                                                                                                                                                                                                                                                                                | Woks/subject-matter not lawfully acquired (No lawful access requirement)               |     |                                  |             | ОК    |
|                                                                                                                                                                                                                                                                                                                                                                                                                                                                                                                                                                                                                                                                                                                                                                                                                                                                                                                                                                                                                                                                                                                                                                                                                                                                                                                                                                                                                                                                                                                                                                                                                                                                                                                                                                                                                                                                                                                                                                                                                                                                                                                                |                                                                                        | UK  | EU Directive                     | Switzerland | Japan |
|                                                                                                                                                                                                                                                                                                                                                                                                                                                                                                                                                                                                                                                                                                                                                                                                                                                                                                                                                                                                                                                                                                                                                                                                                                                                                                                                                                                                                                                                                                                                                                                                                                                                                                                                                                                                                                                                                                                                                                                                                                                                                                                                | Prohibition of contractual override                                                    | Yes | Yes<br>(for scientific research) |             |       |
|                                                                                                                                                                                                                                                                                                                                                                                                                                                                                                                                                                                                                                                                                                                                                                                                                                                                                                                                                                                                                                                                                                                                                                                                                                                                                                                                                                                                                                                                                                                                                                                                                                                                                                                                                                                                                                                                                                                                                                                                                                                                                                                                | Prohibition of technological override                                                  |     | Yes                              |             |       |